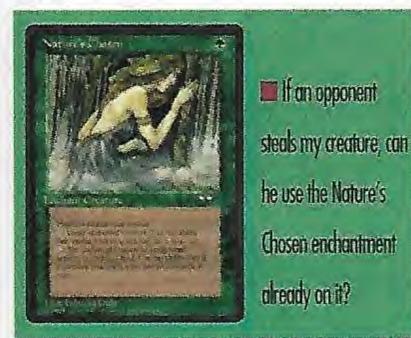

o target creature you control any amount of damage.

The Questions: When do you have to play Martyrdom? How much damage can Martyrdom redirect?

The Answers: Martyrdom targets a creature you control. The spell itself is not a damage-prevention effect; you need to cast it before entering damage resolution. Once it has resolved, it gives you a zero-cost ability for the rest of the turn: You may redirect part or

all of any damage dealt to anything (creatures or players, including your opponent's creatures) onto that creature. Redirection never changes the source of damage, so if the creature has protection from a color, any damage from that color will be reduced to zero when you redirect it onto the creature. If the creature leaves play, of course, you can't redirect anything more onto it.



# Nature's Chosen

Enchant Creature. Play on a creature you control. 0: Untap enchanted creature. Use this ability only during your turn and only once each turn. 0: Tap enchanted creature to untap target artifact, creature or land. Use this ability only if enchanted creature is white and only once each turn.

**The Questions:** What happens if you lose control of a creature with Nature's Chosen? Exactly when and how often can you use the two special abilities?

The Answers: Nature's Chosen targets a creature you control. If it ever finds itself on a creature you don't control, it immediately buries itself.

Nature's Chosen has two abilities, each of which can only be used once per turn. You can use both abilities in the same turn. The first ability can only be used during your own turn;